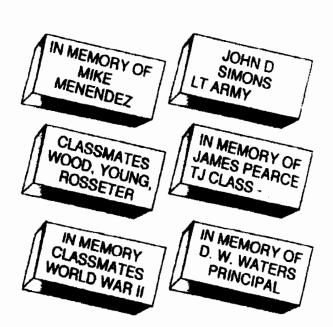

## Some Suggestions:

| Plea                            | se Pr                           | nt Ca | erefu | b_ |  |  | Br | ick # | L |  |   |  |   |
|---------------------------------|---------------------------------|-------|-------|----|--|--|----|-------|---|--|---|--|---|
|                                 |                                 |       |       |    |  |  |    |       |   |  |   |  |   |
|                                 |                                 |       |       |    |  |  |    |       |   |  |   |  |   |
|                                 |                                 |       |       |    |  |  |    |       |   |  |   |  |   |
| Plea                            | Please Print Carefully Brick #2 |       |       |    |  |  |    |       |   |  |   |  |   |
|                                 |                                 |       |       |    |  |  |    |       |   |  |   |  |   |
|                                 |                                 |       |       |    |  |  |    |       |   |  |   |  |   |
|                                 |                                 |       |       |    |  |  |    |       |   |  |   |  |   |
| Please Print Carefully Brick #3 |                                 |       |       |    |  |  |    |       |   |  |   |  |   |
|                                 |                                 |       |       |    |  |  |    |       |   |  |   |  |   |
|                                 |                                 |       |       |    |  |  |    |       |   |  |   |  |   |
|                                 |                                 |       |       |    |  |  |    |       |   |  |   |  |   |
| 1                               | l                               | l     |       |    |  |  | 1  |       |   |  | i |  | 1 |